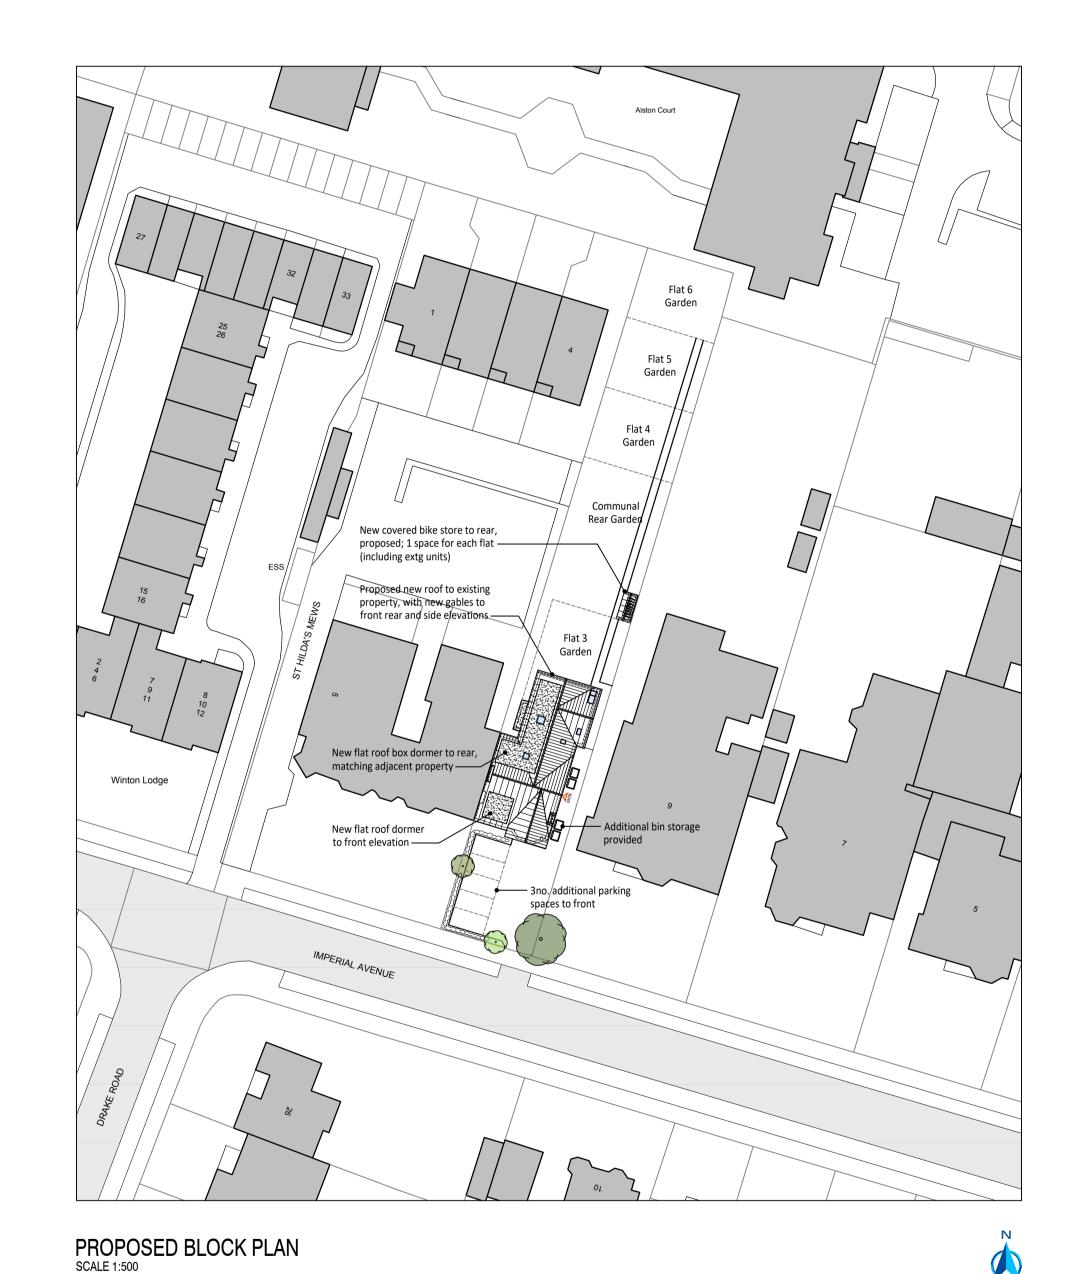

studio on the green, ballards gore golf club, gore road, rochford, essex, ss4 2da

CASTELNAU

PROJECT:

11 IMPERIAL AVENUE WESTCLIFF-ON-SEA ESSEX SSO 8NE

DRAWING: EXISTING AND PROPOSED BLOCK PLANS

|                                              | 2022 |
|----------------------------------------------|------|
| PROJECT NO: 22-032 DRAWING NO: 202 REVISION: | 03   |