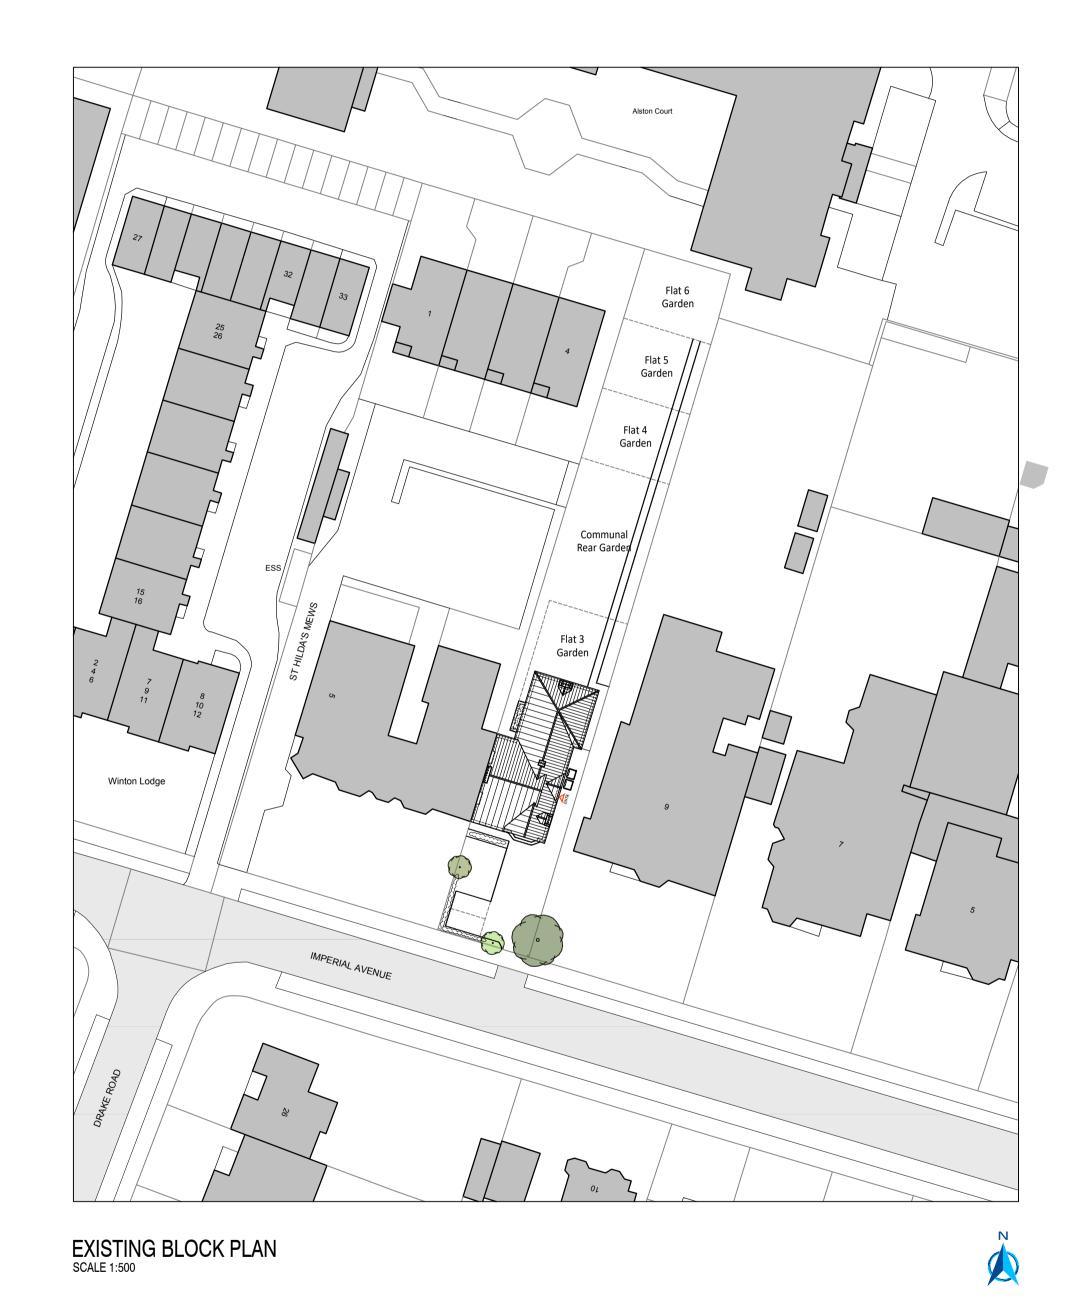

studio on the green, ballards gore golf club, gore road, rochford, essex, ss4 2da

CASTELNAU

PROJECT:

11 IMPERIAL AVENUE WESTCLIFF-ON-SEA ESSEX SSO 8NE

DRAWING: EXISTING AND PROPOSED BLOCK PLANS

|                                              | 2022 |
|----------------------------------------------|------|
| PROJECT NO: 22-032 DRAWING NO: 202 REVISION: | 03   |